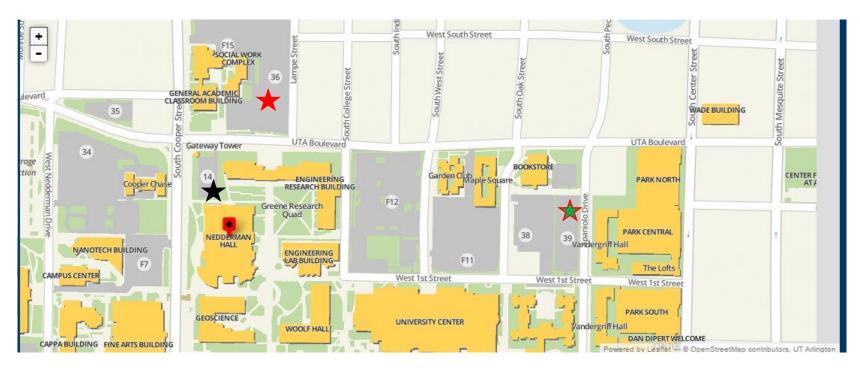

## **UTA Map** Future City Competition, 24 Jan 2020 Nedderman Hall

Black Star – Drop-off point for models (access from UTA Blvd). Short-term, Metered parking only.

### PARKING ON FRIDAY (before 5pm):

Green/Red Star – Metered lots near College Park Center. Before 5pm, parking at meters only.

#### PARKING ON FRIDAY (after 5pm):

Red Star – Lots 36. Pre-register your vehicle at:

https://uta.nupark.com/events/Events/Register/995443f3-d4e0-4d09-99b0-34db0f6a2d6c