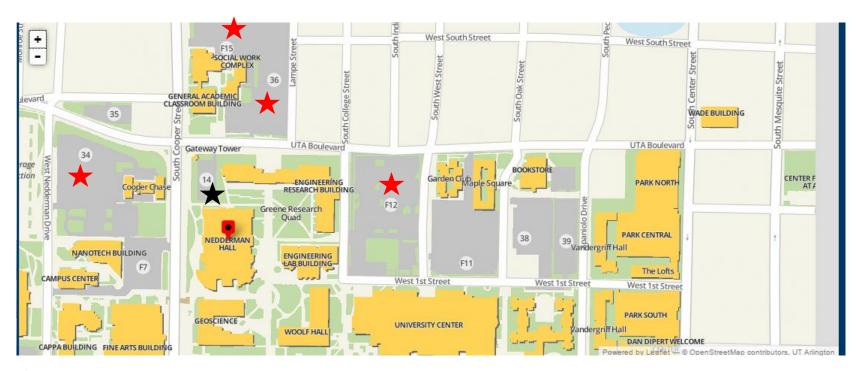

## **UTA Map** Future City Competition, 25 Jan 2020 Nedderman Hall

Black Star – Drop-off point for models (access from UTA Blvd). Short-term, Metered parking only.

### PARKING ON SATURDAY (6am-7pm):

Red Star – Lots 34, 36, F15, F12. Pre-register your vehicle at:

https://uta.nupark.com/events/Events/Register/995443f3-d4e0-4d09-99b0-34db0f6a2d6c