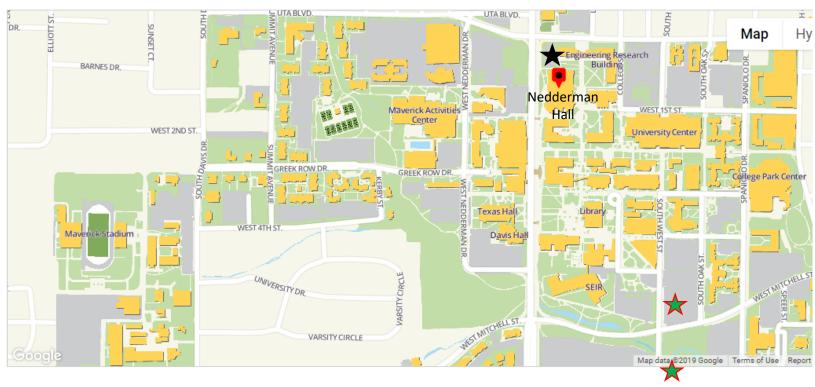

# UTA Map Future City Competition, 25 Jan 2020 Nedderman Hall

 $\star$ 

Black Star – Drop-off point for models (access from UTA Blvd).

#### **BUS PARKING ON SATURDAY:**

Green/Red Star – South end of Lot F10. Off of West St, north of Mitchell - OR – Lot 52. Off of West St, south of Mitchell